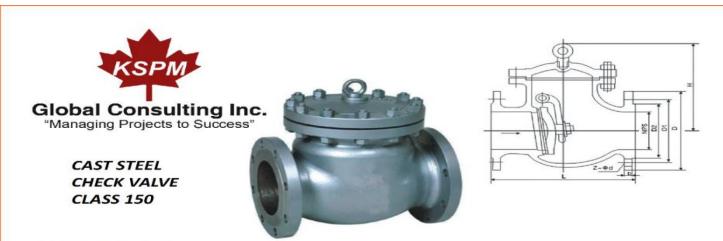

**Global Consulting Inc.** 

"Managing projects to success"

## **CAST STEEL CHECK VALVE**



## **Technical Standard**

| TYPE              | Desubg abd manufacture | Face to face end to end | Flange dimension    | Pressure<br>temperaryre lating | Inspection and test |  |
|-------------------|------------------------|-------------------------|---------------------|--------------------------------|---------------------|--|
| Swing check valve | ANSIB 16.34            | ANSI B16.10             | ANSI B16.15         | ANSI B16.34                    | API1598             |  |
| Lift check valve  | BS 1868                | ANSI DTO.TO             | ANSI DTO. 15        | ANSI D10.04                    |                     |  |
| Chief property    | and specification      |                         | /ater seal test     | A:-                            | - cool toot         |  |
| ( Lb